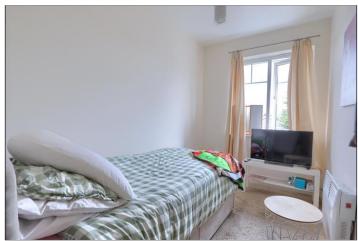

# BEDROOM TWO - 2.51m (8'3") reducing to 1.85m (6'1") x 2.92m (9'7") reducing to 1.04m (3'5")

With neutral decoration, electric heater and UPVC window.