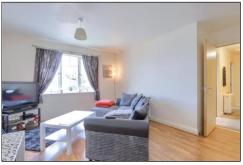

# LOUNGE/KITCHEN/DINER - 4.4m (14'5") reducing to 3.53m (11'7") x 5.26m (17'3")

An open plan space with a shaker style fitted kitchen with contrasting roll edge worktop, freestanding electric cooker, plumbing for washing machine, oak laminate flooring flows through the entire space, electric storage heater and UPVC window.