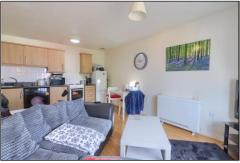

# LOUNGE/KITCHEN/DINER - 4.4m (14'5") reducing to 3.53m (11'7") x 5.26m (17'3")

An open plan space with a shaker style fitted kitchen with contrasting roll edge worktop, freestanding electric cooker, plumbing for washing machine, oak laminate flooring flows through the entire space, electric storage heater and UPVC window.