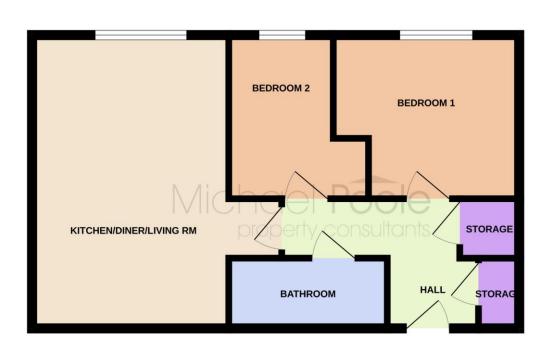

### **GROUND FLOOR**

 $\mbox{\bf HALL}$  - With neutral decoration, twin storage cupboard and intercom entry system.

# LOUNGE/KITCHEN/DINER - 4.4m (14'5") reducing to 3.53m (11'7") x 5.26m (17'3")

An open plan space with a shaker style fitted kitchen with contrasting roll edge worktop, freestanding electric cooker, plumbing for washing machine, oak laminate flooring flows through the entire space, electric storage heater and UPVC window.

## BEDROOM ONE - 3.25m (10'8") reducing to 2.57m (8'5") x 2.92m (9'7") reducing to 1.75m (5'9")

A double room with neutral decoration, electric storage heater and UPVC window.

# BEDROOM TWO - 2.51m (8'3") reducing to 1.85m (6'1") x 2.92m (9'7") reducing to 1.04m (3'5")

With neutral decoration, electric heater and UPVC window.

### BATHROOM - 1.1m x 2.54m (3'7" x 8'4")

White suite with thermostatic shower unit, extractor fan, part tiled walls, tile vinyl flooring and wall mounted electric fan heater.

### **EXTERNALLY**

**PARKING** - The car park provides parking for one vehicle.

**AGENTS NOTE:** - The tenant is currently paying £425 PCM.

**AGENTS REF:** - CF/LS/RED220877/02082023

Council Tax Band: A Tenure: Leasehold