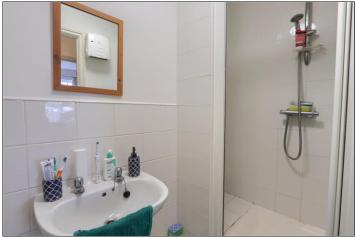

### BATHROOM - 1.1m x 2.54m (3'7" x 8'4")

White suite with thermostatic shower unit, extractor fan, part tiled walls, tile vinyl flooring and wall mounted electric fan heater.