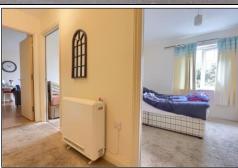

## BEDROOM ONE - 3.25m (10'8") reducing to 2.57m (8'5") x 2.92m (9'7") reducing to 1.75m (5'9")

A double room with neutral decoration, electric storage heater and UPVC window.

# BEDROOM TWO - 2.51m (8'3") reducing to 1.85m (6'1") x 2.92m (9'7") reducing to 1.04m (3'5")

With neutral decoration, electric heater and UPVC window.