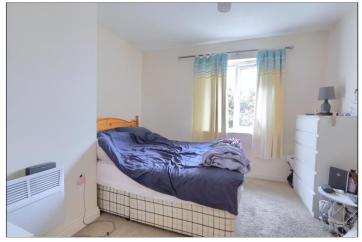

## BEDROOM ONE - 3.25m (10'8") reducing to 2.57m (8'5") x 2.92m (9'7") reducing to 1.75m (5'9")

A double room with neutral decoration, electric storage heater and UPVC window.